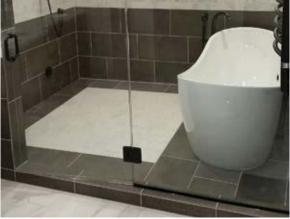

### **Barrier-Free Elegance**

Have you dreamed of a luxurious open-concept shower that seamlessly transitions from your bathroom floor directly into your shower with no barrier or curb?

HYDRO-BLOK Single Slope shower pans together with the HYDRO-BLOK Linear Drain are your complete solution. The freedom to use any size of tile or stone on your shower pan allows for unique and creative designs and with no metal drain cover on the shower floor. Your shower has the look and feel of luxury and elegance.

The HYDRO-BLOK Linear Drain can be placed anywhere in a shower as it is easily customized to fit any shower space or size for either residential or commercial installations.

Take a look at the new era of shower designs and put yourself in a world of luxury and timeless elegance.