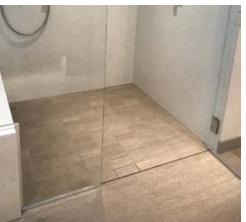

The HYDRO-BLOK Linear Drain can be placed anywhere in a shower as it is easily customized to fit any shower space or size for either residential or commercial installations.

Take a look at the new era of shower designs and put yourself in a world of luxury and timeless elegance.

The 73½" linear drain body can be cut to fit showers of all sizes or coupled with additional drain bodies for larger showers.