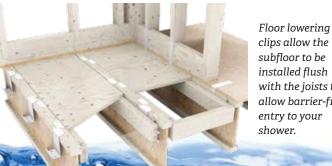

Shower pans are sloped toward the first dimension listed (the dimension which the linear drain is installed against)

With the HYDRO-BLOK floor lowering kit, your shower area can be set up for a barrier free installation in no time at all.

clips allow the subfloor to be installed flush with the joists to allow barrier-free entry to your shower.

Your local HYDRO-BLOK dealer is: