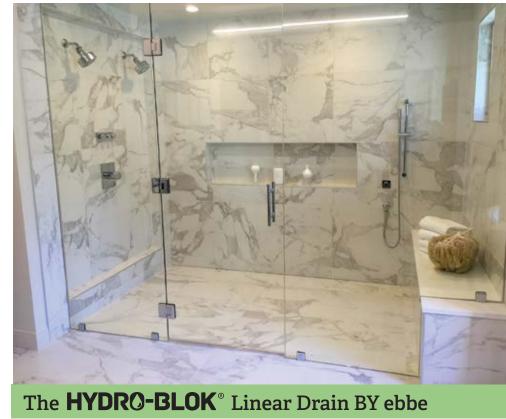

### **Barrier-Free Elegance**

Have you dreamed of a luxurious open-concept shower that seamlessly transitions from your bathroom floor directly into your shower with no barrier or curb?

HYDRO-BLOK Single Slope shower pans together with the HYDRO-BLOK Linear Drain are your complete solution. The freedom to use any size of tile or stone on your shower pan allows for unique and creative designs and with no metal drain cover on the shower floor. Your shower has the look and feel of luxury and elegance.

The HYDRO-BLOK Linear Drain can be placed anywhere in a shower as it is easily customized to fit any shower space or size for either residential or commercial installations.

Take a look at the new era of shower designs and put yourself in a world of luxury and timeless elegance.