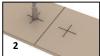

#### STEP 4 Install PermaTile™ Fastener

- Key thin-set mortar into the back side of tile to ensure proper contact and adhesion.
- Press the PermaTile™ Fastener into the combed thin-set mortar at the predetermined location.

#### Technical Fact:

Procedures for installing PermaTile™ Fastener in the body of the tile. Use only 10mm diamond drill bit (core).

Notch or drill 3/8" or 10mm so basket trim covers holes

Promessa™ Series Rectangular Soap Basket Installation Procedures For The Following Models: