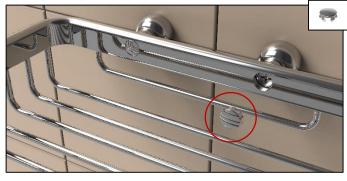

#### **STEP 7 Remount Stabilizer**

- Remount metal stabilizing bracket as shown and <u>tighten thumb</u> <u>screws securely</u>.
- •Proceed with tile installation.

Not using stabilizer will result in basket mounting failure