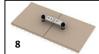

## **STEP 6 Install Notched Tiles**

• Install notched tile, key thin-set mortar into the back side of tile to ensure proper contact and adhesion. Press tile into wall and adjust as necessary.