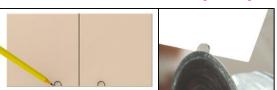

### STEP 5 Mark & Notch Tiles

- · Mark notch location.
- Carefully remove stabilizing bracket marking left & right side notch locations. Using an angle grinder, remove enough material allowing 1/16" of adjustment, side to side and up and down.

Warning: Notches and holes should not exceed 3/8" in diameter to ensure trim has sufficient surface area during mounting.