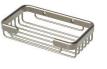

# Soap Basket Parts List

| <b>Basket</b><br>Quantity 1 per kit | PermaTile™ Fastener Assembly<br>quantity 1 per kit | Standard Ferrule<br>quantity 2 per kit | <b>Thin-tile Washer</b><br>quantity 2 per kit | <b>Cap</b><br>quantity 2<br>per kit | <b>8-32 Screw</b> quantity<br>2 per kit |
|-------------------------------------|----------------------------------------------------|----------------------------------------|-----------------------------------------------|-------------------------------------|-----------------------------------------|
| 255976                              | PT100-504                                          | 255245                                 | C220-020                                      | 243168                              | A008185                                 |
|                                     |                                                    |                                        |                                               |                                     | mun (h                                  |