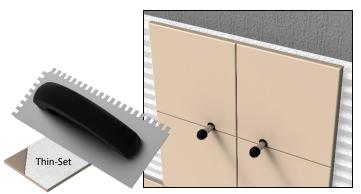

# STEP 3 Determine Basket Location

- Determine the wall surface where the PermaTile™ Fastener should be located.
- Apply thin-set mortar with no less than a 1/4" x 3/8" notch trowel.

Warning: Use only latex modified mortars that meet ANSI A118.4/A118.11 performance standard.

#### STEP 4 Install PermaTile™ Fastener

- Key thin-set mortar into the back side of tile to ensure proper contact and adhesion.
- Press the PermaTile™ Fastener into the combed thin-set mortar at the predetermined location.