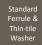

# **STEP 2 Understanding Ferrules & Washers**

Use Standard Ferrule (only) for tile thicknesses 5/16" to 1/2"

Combine Standard Ferrule with Thin-tile Washer for tile thicknesses 5/32" to 1/4"

Warning: The success of this installation system requires that the tile professional clearly understands the thickness of a tile product. Failure to understand this requirement will lead to improper installation.