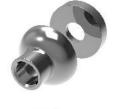

# **STEP 2 Understanding Ferrules & Washers**

Use Standard Ferrule (only) for tile thicknesses 5/16" to 1/2"

Combine Standard Ferrule with Thin-tile Washer for tile thicknesses 5/32" to 1/4"

Warning: The success of this installation system requires that the tile professional clearly understands the thickness of a tile product. Failure to understand this requirement will lead to improper installation.

#### STEP 8 Install Trim

- Immediately proceed to accessory mounting after grouting is completed.
- Simply slip ferrules or ferrules & washers over studs.