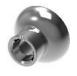

### **STEP 1 Understand Fastener**

• Each PermaTile™ Fastener is equipped with a stabilizing bracket. The bracket ensures that basket mounts properly. Remove stabilizer after thin-set has met minimum cure times specified by manufacturer.

Warning: Each threaded stud is covered with a plastic thumb screw to prevent thin-set mortar from corrupting thread. Do not remove until after grouting.

Note: System will not work on tile thicknesses less than 5/32" or greater than 1/2"