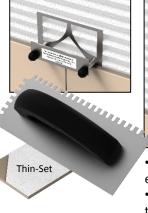

# STEP 3 Determine Basket Location

- Determine the wall surface where the PermaTile™ Fastener should be located.
- Apply thin-set mortar with no less than a 1/4" x 3/8" notch trowel.

Warning: Use only latex modified mortars that meet ANSI A118.4/A118.11 performance standard.

### STEP 5 Mark & Notch Tiles

- · Mark notch location.
- Carefully remove stabilizing bracket marking left & right side notch locations. Using an angle grinder, remove enough material allowing 1/16" of adjustment, side to side and up and down.