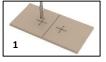

# STEP 3 Determine Basket Location

- Determine the wall surface where the PermaTile™ Fastener should be located.
- Apply thin-set mortar with no less than a 1/4" x 3/8" notch trowel.

Warning: Use only latex modified mortars that meet ANSI A118.4/A118.11 performance standard.

### STEP 5 Mark & Notch Tiles

- · Mark notch location.
- Carefully remove stabilizing bracket marking left & right side notch locations. Using an angle grinder, remove enough material allowing 1/16" of adjustment, side to side and up and down.