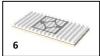

# STEP 3 Determine Basket Location

- Determine the wall surface where the PermaTile™ Fastener should be located.
- Apply thin-set mortar with no less than a 1/4" x 3/8" notch trowel.

Warning: Use only latex modified mortars that meet ANSI A118.4/A118.11 performance standard.

### STEP 5 Mark & Notch Tiles

- · Mark notch location.
- Carefully remove stabilizing bracket marking left & right side notch locations. Using an angle grinder, remove enough material allowing 1/16" of adjustment, side to side and up and down.

Warning: Notches and holes should not exceed 3/8" in diameter to ensure trim has sufficient surface area during mounting.