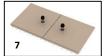

#### STEP 4 Install PermaTile™ Fastener

- Key thin-set mortar into the back side of tile to ensure proper contact and adhesion.
- Press the PermaTile™ Fastener into the combed thin-set mortar at the predetermined location.

#### Technical Fact:

Procedures for installing PermaTile™ Fastener in the body of the tile. Use only 10mm diamond drill bit (core).

Notch or drill 3/8" or 10mm so basket trim covers holes

Promessa™ Series Rectangular Soap Basket Installation Procedures For The Following Models: