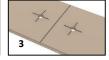

## **STEP 6 Install Notched Tiles**

• Install notched tile, key thin-set mortar into the back side of tile to ensure proper contact and adhesion. Press tile into wall and adjust as necessary.