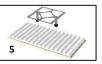

### **STEP 1 Understand Fastener**

• Each PermaTile™ Fastener is equipped with a stabilizing bracket. The bracket ensures that basket mounts properly. Remove stabilizer after thin-set has met minimum cure times specified by manufacturer.

Warning: Each threaded stud is covered with a plastic thumb screw to prevent thin-set mortar from corrupting thread. Do not remove until after grouting.

Note: System will not work on tile thicknesses less than 5/32" or greater than 1/2"