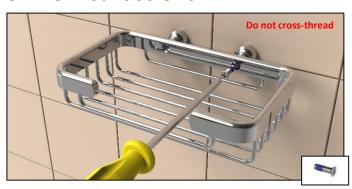

ies Rectangular Soap Basket Installation Procedures For The Following Models:

## **STEP 6 Install Notched Tiles**



• Install notched tile, key thin-set mortar into the back side of tile to ensure proper contact and adhesion. Press tile into wall and adjust as necessary.

#### **STEP 7 Remount Stabilizer**

- Remount metal stabilizing bracket as shown and <u>tighten thumb</u> <u>screws securely</u>.
- •Proceed with tile installation.



Not using stabilizer will result in basket mounting failure

#### STEP 8 Install Trim

- Immediately proceed to accessory mounting after grouting is completed.
- Simply slip ferrules or ferrules & washers over studs.



# STEP 10 Install Caps



• Install decorative brass caps. Easier if all prongs enter hole then press firmly.

#### STEP 9 Mount Screws



• Install stainless steel screws.

# **STEP 11 Install Complete**



Thank you for using our products!

TileWare Products
PO Box 793, Hickory, NC 28603
Technical Support: 828-322-9273
Email: info@tilewareproducts.com
www.tilewareproducts.com

# Soap Basket Parts List

| <b>Basket</b><br>Quantity 1 per kit | PermaTile™ Fastener Assembly<br>quantity 1 per kit | Standard Ferrule<br>quantity 2 per kit | <b>Thin-tile Washer</b><br>quantity 2 per kit | <b>Cap</b><br>quantity 2<br>per kit | <b>8-32 Screw</b> quantity<br>2 per kit |
|-------------------------------------|----------------------------------------------------|----------------------------------------|-----------------------------------------------|-------------------------------------|-----------------------------------------|
| 255