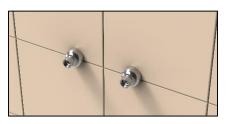

Warning: Each threaded stud is covered with a plastic thumb screw to prevent thin-set mortar from corrupting thread. Do not remove until after grouting.

Note: System will not work on tile thicknesses less than 5/32" or greater than 1/2"

# **STEP 2 Understanding Ferrules & Washers**

Use Standard Ferrule (only) for tile thicknesses 5/16" to 1/2"

Combine Standard Ferrule with Thin-tile Washer for tile thicknesses 5/32" to 1/4"

Warning: The success of this installation system requires that the tile professional clearly understands the thickness of a tile product. Failure to understand this requirement will lead to improper installation.