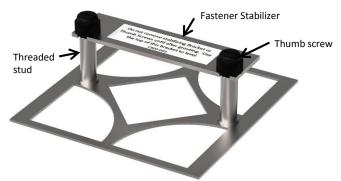

### **STEP 1 Understand Fastener**

• Each PermaTile™ Fastener is equipped with a stabilizing bracket. The bracket ensures that basket mounts properly. Remove stabilizer after thin-set has met minimum cure times specified by manufacturer.

Warning: Each threaded stud is covered with a plastic thumb screw to prevent thin-set mortar from corrupting thread. Do not remove until after grouting.

Note: System will not work on tile thicknesses less than 5/32" or greater than 1/2"

#### **STEP 7 Remount Stabilizer**

- Remount metal stabilizing bracket as shown and <u>tighten thumb</u> <u>screws securely</u>.
- •Proceed with tile installation.

Not using stabilizer will result in basket mounting failure