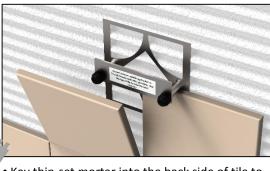

#### STEP 4 Install PermaTile™ Fastener

- Key thin-set mortar into the back side of tile to ensure proper contact and adhesion.
- Press the PermaTile™ Fastener into the combed thin-set mortar at the predetermined location.