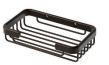

# Soap Basket Parts List

| <b>Basket</b><br>Quantity 1 per kit | PermaTile™ Fastener Assembly<br>quantity 1 per kit | Standard Ferrule<br>quantity 2 per kit | <b>Thin-tile Washer</b><br>quantity 2 per kit | <b>Cap</b><br>quantity 2<br>per kit | <b>8-32 Screw</b> quantity<br>2 per kit |
|-------------------------------------|----------------------------------------------------|----------------------------------------|-----------------------------------------------|-------------------------------------|-----------------------------------------|
| 255976                              | PT100-504                                          | 255245                                 | C220-020                                      | 243168                              | A008185                                 |
|                                     |                                                    |                                        |                                               |                                     | mun (h                                  |