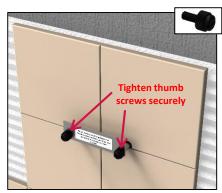

#### **STEP 7 Remount Stabilizer**

- Remount metal stabilizing bracket as shown and <u>tighten thumb</u> <u>screws securely</u>.
- •Proceed with tile installation.

Not using stabilizer will result in basket mounting failure